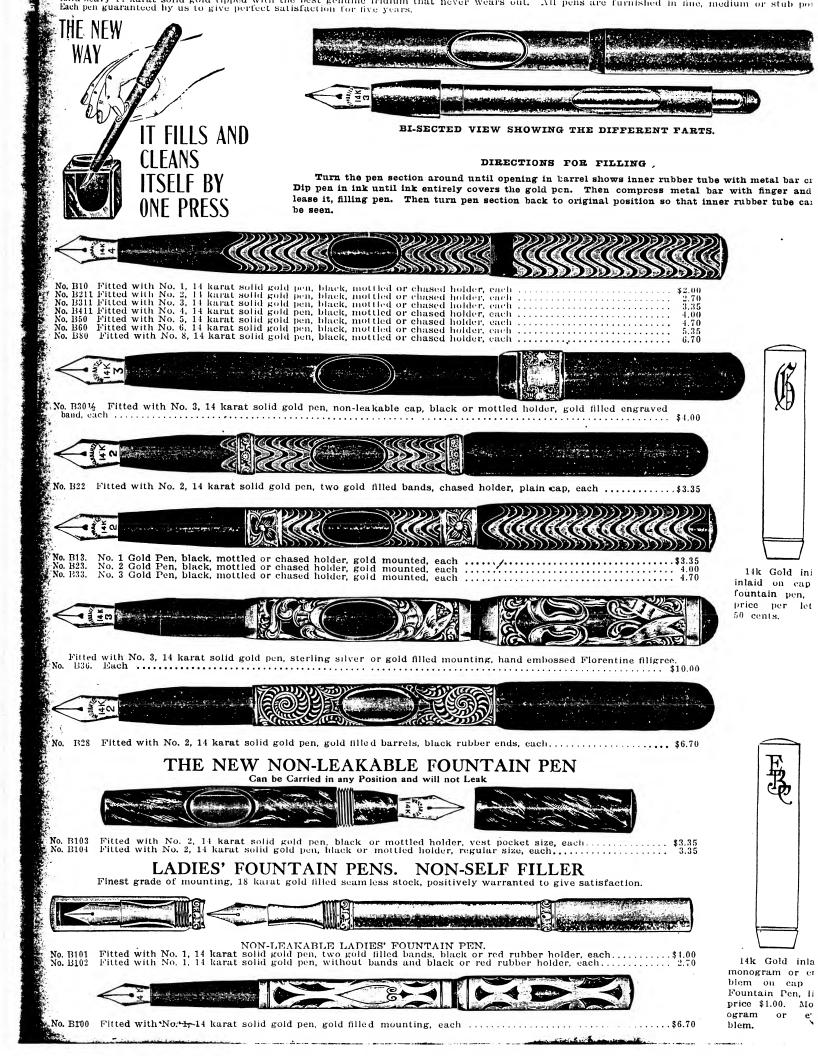

## A. A. Waterman & Company, Self-Filling Fountain Pens

358

Filled from Ordinary Ink Bottle by Simply Twisting the end of the holder. All Fitted with 14K Gold Pen Points Illustrations of Pens Nos. 145 to 161 Show Two-Thirds Actual Size

PERFECTED MODEL BETZLER PATENTED SELF-FILLING, SELF-CLEANING FOUNTAIN PENS, the result of years of studied to meet the demand of discriminiting pen users. A pen that insures the Test of Time for exacting and severe service.

• Every Pen is guaranteed. Scientifically correct. Mechanically perfected. East thread screw cap, one turn removes or replaces capclius gold pen in airtight chamber—prevents ink drying on the feed or the breaking of cap. Large ink capacity. FINGER PRESSURE F clius IT.

SHOWING PEN FILLED 2/3 SIZE

WILL NOT DROP INK-BETZLER PENS ARE LEAK PROOF.

THE BETZLER SELF-FILLING PENS will not leak or drop ink, will feed steadily and evenly, always ready to write the instant touches paper.